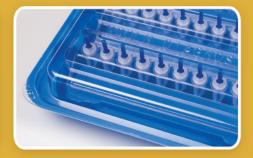

#### **CLEAR LID**

- Tightly seals around tray
- Removes easily from all four corners
- Lid holds devices in wells to prevent spills

LINCOLN

Diagnostics, INC.