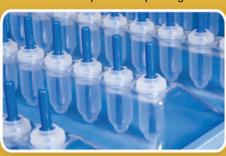

## SEE-THROUGH WINDOWS

- Clear view of extract levels in 40 wells
- No surprises—60 doses left when extract levels fill only well bottom reservoirs

### **LARGE LABEL AREAS**

- Plenty of room for accurate extract identification
- Each row is lettered; each well is numbered