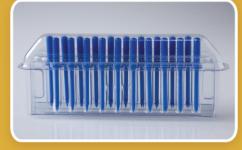

## CONVENIENT PACKAGING

- Upright orientation for easy access
- 20 devices per unit container
- 400 devices per stock package

## SEE-THROUGH WINDOWS

- Clear view of extract levels in 40 wells
- No surprises—60 doses left when extract levels fill only well bottom reservoirs